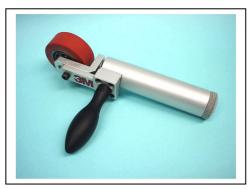

## Description

Manual pressing system with spring mounted and locked roll, which becomes unlocked when an adjusted contact pressure is reached.

A reproducible minimum contact pressure (basic setting = 50 N/cm²) is ensured by the defined pressure transmission of the Manual Roller MR1.

## Construction of the Manual Roller MR1

- ◆ Aluminium main part (handle bar and Retainer of pressure spring)
- ♦ Additional lateral handle bar
- ♦ Locking- and unlocking device
- ◆ Pivoted rubber press roll (Design has to be specified for every application)
- ◆ Pressure spring (has to be specified for every application)