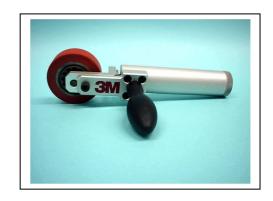

## Description

Manual pressing system with spring mounted and locked roll, which becomes unlocked when an adjusted contact pressure is reached.

A reproducible minimum contact pressure (basic setting = 50 N/cm²) is ensured by the defined pressure transmission of the Manual Roller MR1.

## Construction of the Manual Roller MR1

- ◆ Aluminium main part (handle bar and Retainer of pressure spring)
- ♦ Additional lateral handle bar
- ♦ Locking- and unlocking device
- ◆ Pivoted rubber press roll (Design has to be specified for every application)
- ◆ Pressure spring (has to be specified for every application)