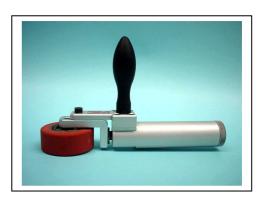

## Description

Manual pressing system with spring mounted and locked roll, which becomes unlocked when an adjusted contact pressure is reached.

A reproducible minimum contact pressure (basic setting = 50 N/cm²) is ensured by the defined pressure transmission of the Manual Roller MR1.

## Construction of the Manual Roller MR1

- ◆ Aluminium main part (handle bar and Retainer of pressure spring)
- ♦ Additional lateral handle bar
- ♦ Locking- and unlocking device
- ◆ Pivoted rubber press roll (Design has to be specified for every application)
- ◆ Pressure spring (has to be specified for every application)